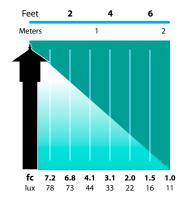

## LIGHT DISTRIBUTIONS AND PHOTOMETRICS

**AL-09**Half Spread Photometrics
14 ft. (4.3m) diameter

| JOB INFORMATION                                                            |                                                                                             |
|----------------------------------------------------------------------------|---------------------------------------------------------------------------------------------|
| Туре:                                                                      | Date:                                                                                       |
| Job Name:                                                                  |                                                                                             |
| Cat. No.:                                                                  |                                                                                             |
| Lamp(s):                                                                   |                                                                                             |
| Specifier:                                                                 |                                                                                             |
| Contractor:                                                                |                                                                                             |
| Notes:                                                                     |                                                                                             |
| FOCUS INDUSTRIES INC.<br>25301 COMMERCENTRE DRIVE<br>LAKE FOREST, CA 92630 | www.focusindustries.com<br>sales@focusindustries.com<br>(949) 830-1350 • FAX (949) 830-3390 |