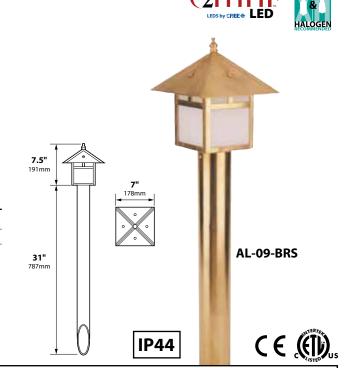

# AREA LIGHTS AL-09 SERIES

### **SPECIFICATIONS**

**CONSTRUCTION:** Formed solid brass lantern; black ABS, extruded brass or extruded aluminum stanchion

LENS: Gold iridescent glass; optional plastic White Cracked Ice available (-ICE)

LAMP SUPPLIED: 18w S8 #1141; 1200 hours average rating (25w max.)

**LAMP OPTIONS:** We recommend 10,000 hours average rating 20w Xenon (-X) or 20w Halogen (-H) or 2.2w 50,000 hours average rating OMNI-2 LED (LED-2)

**SOCKET:** Single contact bayonet, brass nickel plated lamp socket screw shell (Ba15s); double contact bayonet base (Ba15d) for 120v, both with 200°C silicone lead wires

**WIRING:** Black 3 foot 18/2 zip cord from base of fixture (12v only) For 25 foot 16/2 fixture lead wire add -25F to catalog number.

120v standard wiring

**CONNECTION:** FA-05 Quick Connector (not supplied) from fixture to main cable

(12/2, 10/2 or 8/2 only) 12v only

**MOUNTING:** 4 black ABS stabilizing fins (FA-42-FIN) **FINISH:** Unfinished brass. Optional finishes available.

#### **ORDERING INFORMATION**

| ORDERING IN ORMATION |                                                                |              |             |  |  |  |  |  |  |  |
|----------------------|----------------------------------------------------------------|--------------|-------------|--|--|--|--|--|--|--|
| CATALOG NO.          | DESCRIPTION                                                    | LAMP         | SHIP WEIGHT |  |  |  |  |  |  |  |
| AL-09                | Brass Lantern on Black ABS Stanchion                           | 18w S8 #1141 | 5.0 lbs.    |  |  |  |  |  |  |  |
| AL-09-BLT            | Black Powder Coat Brass Lantern<br>on Black ABS Stanchion      | 18w S8 #1141 | 5.0 lbs.    |  |  |  |  |  |  |  |
| AL-09-BRS            | Brass Lantern on Brass Stanchion                               | 18w S8 #1141 | 8.0 lbs.    |  |  |  |  |  |  |  |
| AL-09-ALUM-BLT       | Black Powder Coat Brass Lantern<br>on Black Aluminum Stanchion | 18w S8 #1141 | 6.0 lbs.    |  |  |  |  |  |  |  |